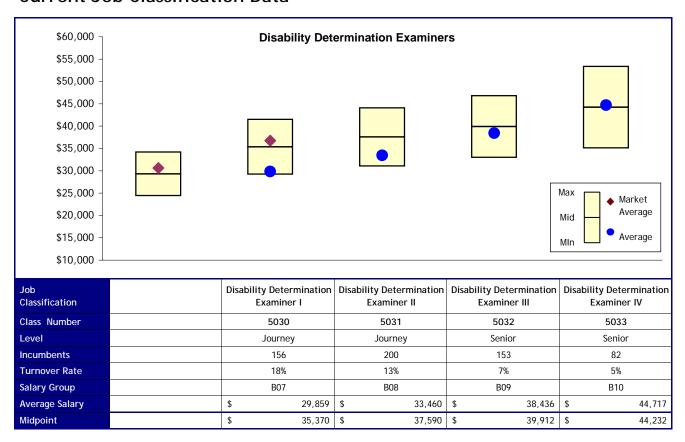

|                   |              |            |             | Total Cost | \$ 10.653     |

| Job<br>Classification | Delete, move to B15 | Actuary I | Actuary II | Actuary III | Actuary IV | Chief Actuary |
|-----------------------|---------------------|-----------|------------|-------------|------------|---------------|
| New Levels            |                     | Journey   | Journey    | Senior      | Senior     | Senior        |
| New Salary<br>Group   | B15                 | B15       | B17        | B19         | B21        | B22           |
| Cost                  | \$ 10,653           | -         | \$ -       | \$ -        | \$ -       | \$ -          |
|                       |                     |           |            |             | Total Cost | \$ 10,653     |



## **Proposed Changes**

#### Option 1

| Job<br>Classification | Claims Assistant | Claims Examiner I | Claims Examiner II | Claims Examiner III | Claims Examiner IV |
|-----------------------|------------------|-------------------|--------------------|---------------------|--------------------|
| New Levels            | Journey          | Journey           | Journey            | Senior              | Senior             |
| New Salary<br>Group   | A12              | B07               | B08                | B09                 | B10                |
| Cost                  | \$ -             | \$ -              | \$ -               | \$ -                | \$ -               |
|                       | <u> </u>         | <u> </u>          |                    | Total Cost          | \$ -