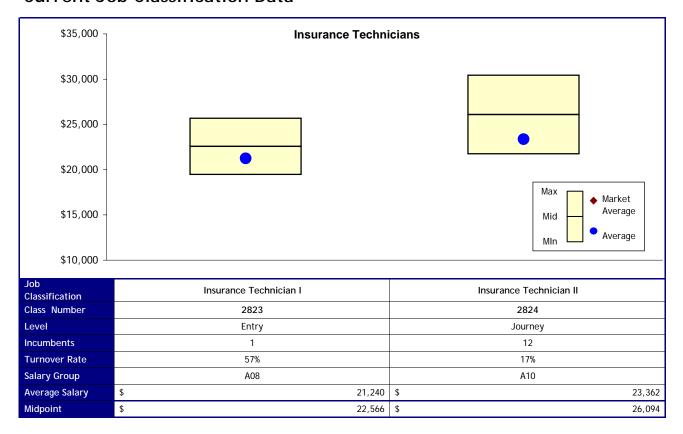

#### Option 1

Cost

| Option i              |                     |                      |  |  |
|-----------------------|---------------------|----------------------|--|--|
| Job<br>Classification | Delete, move to A10 | Insurance Technician |  |  |
| New Levels            |                     | Journey              |  |  |
| New Salary<br>Group   | A10                 | A10                  |  |  |
| Cost                  | \$ 504              | \$ -                 |  |  |
|                       | Total Cost          | \$ 504               |  |  |
| Option 2              |                     |                      |  |  |
| Job<br>Classification | Delete, move to A10 | Insurance Technician |  |  |
| New Levels            |                     | Journey              |  |  |
| New Salary<br>Group   | A10                 | A10                  |  |  |
| Cost                  | \$ 504              | 4 \$                 |  |  |
|                       | Total Cost          | \$ 504               |  |  |
| Option 3              |                     |                      |  |  |
| Job<br>Classification | Delete, move to A10 | Insurance Technician |  |  |
| New Levels            |                     | Journey              |  |  |
| New Salary<br>Group   | A10                 | A10                  |  |  |
|                       |                     |                      |  |  |

504 \$

504

Total Cost \$