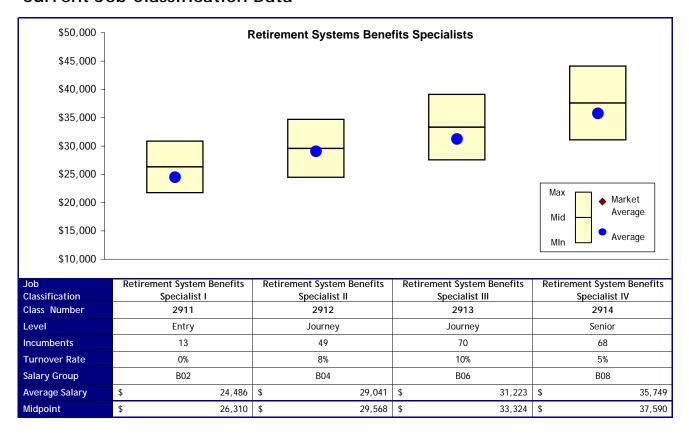

#### Option 1

| Job                 | Retirement System Benefits | Retirement System Benefits | Retirement System Benefits | Retirement System Benefits |
|---------------------|----------------------------|----------------------------|----------------------------|----------------------------|
| Classification      | Specialist I               | Specialist II              | Specialist III             | Specialist IV              |
| New Levels          | Entry                      | Journey                    | Journey                    | Senior                     |
| New Salary<br>Group | B02                        | B04                        | B06                        | B08                        |
| Cost                | \$ -                       | -                          | \$ -                       | \$ -                       |
|                     |                            |                            | Total Cost                 | \$ -                       |

### Option 2

| Job                 | Retirement System Benefits | Retirement System Benefits | Retirement System Benefits | Retirement System Benefits |
|---------------------|----------------------------|----------------------------|----------------------------|----------------------------|
| Classification      | Specialist I               | Specialist II              | Specialist III             | Specialist IV              |
| New Levels          | Entry                      | Journey                    | Journey                    | Senior                     |
| New Salary<br>Group | B02                        | B04                        | B06                        | B08                        |
| Cost                | \$ -                       | \$ -                       | \$ -                       | \$ -                       |
|                     |                            |                            | Total Cost                 | \$ -                       |

| Job                 | Retirement System Benefits | Retirement System Benefits | Retirement System Benefits | Retirement System Benefits |
|---------------------|----------------------------|----------------------------|----------------------------|----------------------------|
| Classification      | Specialist I               | Specialist II              | Specialist III             | Specialist IV              |
| New Levels          | Entry                      | Journey                    | Journey                    | Senior                     |
| New Salary<br>Group | B02                        | B04                        | B06                        | B08                        |
| Cost                | \$ -                       | \$ -                       | \$ -                       | \$ -                       |
|                     |                            |                            | Total Cost                 | \$ -                       |