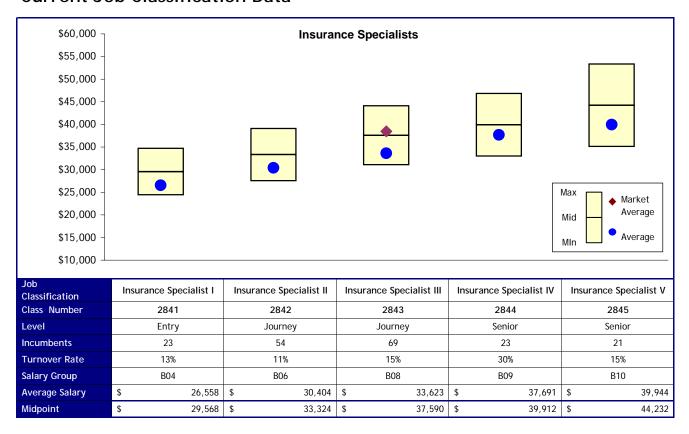

#### Option 1

| Job<br>Classification | Insurance Specialist I | Insurance Specialist II | Insurance Specialist III | Insurance Specialist IV | Insurance Specialist V |
|-----------------------|------------------------|-------------------------|--------------------------|-------------------------|------------------------|
| New Levels            | Entry                  | Journey                 | Journey                  | Senior                  | Senior                 |
| New Salary<br>Group   | B04                    | B06                     | B08                      | B09                     | B10                    |
| Cost                  | \$ -                   | \$ -                    | \$ -                     | \$ -                    | \$ -                   |
|                       |                        |                         |                          | Total Cost              | \$ -                   |

### Option 2

| Job<br>Classification | Insurance Specialist I | Insurance Specialist II | Insurance Specialist III | Insurance Specialist IV | Insurance Specialist V |
|-----------------------|------------------------|-------------------------|--------------------------|-------------------------|------------------------|
| New Levels            | Entry                  | Journey                 | Journey                  | Senior                  | Senior                 |
| New Salary<br>Group   | B05                    | B06                     | B08                      | B09                     | B10                    |
| Cost                  | \$ 6,000               | \$ -                    | \$ -                     | \$ -                    | \$ -                   |
|                       |                        |                         |                          | Total Cost              | \$ 6,000               |

| Job<br>Classification | Delete, move to B06 | Insurance Specialist I | Insurance Specialist II | Delete, move to B10 | Insurance Specialist III |
|-----------------------|---------------------|------------------------|-------------------------|---------------------|--------------------------|
| New Levels            |                     | Entry                  | Journey                 |                     | Senior                   |
| New Salary<br>Group   | B06                 | B06                    | B08                     | B10                 | B10                      |
| Cost                  | \$ 31,752           | \$ -                   | \$ -                    | \$ 418              | \$ -                     |
|                       | <u> </u>            |                        | <u> </u>                | Total Cost          | \$ 32,170                |