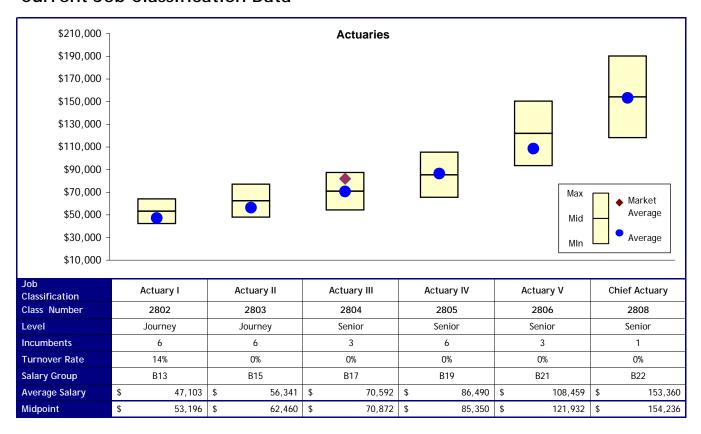

#### Option 1

| Job<br>Classification | Actuary I | Actuary II | Actuary III | Actuary IV | Actuary V  | Chief Actuary |
|-----------------------|-----------|------------|-------------|------------|------------|---------------|
| New Levels            | Journey   | Journey    | Senior      | Senior     | Senior     | Senior        |
| New Salary<br>Group   | B13       | B15        | B17         | B19        | B21        | B22           |
| Cost                  | \$ -      | -          | -           | -          | -          | \$ -          |
|                       |           |            |             |            | Total Cost | \$ -          |

### Option 2

| Job<br>Classification | Delete, move to I | 15 Actuary I | Actuary II | Actuary III | Actuary IV | Chief Actuary |
|-----------------------|-------------------|--------------|------------|-------------|------------|---------------|
| New Levels            |                   | Journey      | Journey    | Senior      | Senior     | Senior        |
| New Salary<br>Group   | B15               | B15          | B17        | B19         | B21        | B22           |
| Cost                  | \$ 10,0           | 53 \$ -      | \$ -       | \$ -        | \$ -       | \$ -          |
|                       |                   |              |            |             | Total Cost | \$ 10.653     |

| Job<br>Classification | Delete, move to B15 | Actuary I | Actuary II | Actuary III | Actuary IV | Chief Actuary |
|-----------------------|---------------------|-----------|------------|-------------|------------|---------------|
| New Levels            |                     | Journey   | Journey    | Senior      | Senior     | Senior        |
| New Salary<br>Group   | B15                 | B15       | B17        | B19         | B21        | B22           |
| Cost                  | \$ 10,653           | -         | \$ -       | \$ -        | \$ -       | \$ -          |
|                       |                     |           |            |             | Total Cost | \$ 10,653     |