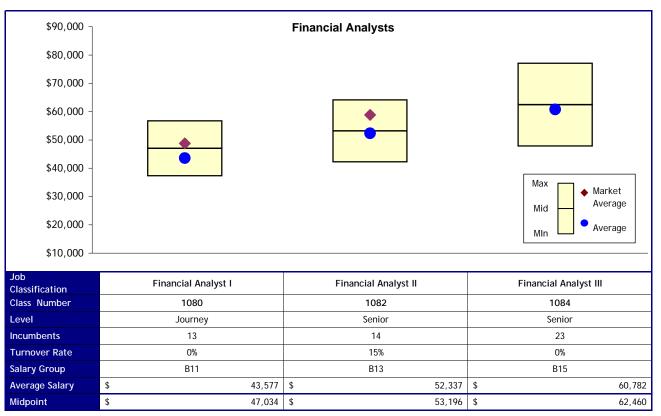

### Option 1

| Job<br>Classification | Financial Analyst I | Financial Analyst II | Financial Analyst III |
|-----------------------|---------------------|----------------------|-----------------------|
| New Levels            | Journey             | Senior               | Senior                |
| New Salary<br>Group   | B11                 | B13                  | B15                   |
| Cost                  | \$ -                | \$ -                 | \$ -                  |
|                       |                     | Total Cost           | \$                    |

### Option 2

| Job<br>Classification | Financial Analyst I | Financial Analyst II | Financial Analyst III |
|-----------------------|---------------------|----------------------|-----------------------|
| New Levels            | Journey             | Senior               | Senior                |
| New Salary<br>Group   | B11                 | B13                  | B15                   |
| Cost                  | \$                  | - \$ -               | \$ -                  |
|                       |                     | Total Cost           | \$                    |

| Job<br>Classification | Financial Analyst I | Financial Analyst II | Financial Analyst III |
|-----------------------|---------------------|----------------------|-----------------------|
| New Levels            | Journey             | Senior               | Senior                |
| New Salary<br>Group   | B11                 | B14                  | B16                   |
| Cost                  | \$ -                | \$ 1,452             | \$ 1,025              |
|                       |                     | Total Cost           | \$ 2,477              |