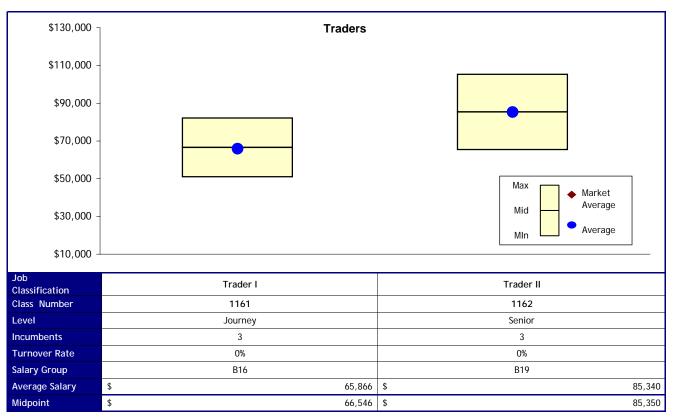

# **Proposed Changes**

| Job<br>Classification | Trader I | Trader II     |   |
|-----------------------|----------|---------------|---|
| New Levels            | Journey  | Senior        |   |
| New Salary<br>Group   | B16      | B19           |   |
| Cost                  | \$       | - \$          | - |
|                       | -        | Fotal Cost \$ | - |
| Option 2              |          |               |   |
| Job<br>Classification | Trader I | Trader II     |   |
| New Levels            | Journey  | Senior        |   |
| New Salary<br>Group   | B16      | B19           |   |
| Cost                  | \$       | - \$          | - |
|                       | -        | Fotal Cost \$ | - |
| Option 3              |          |               |   |
| Job<br>Classification | Trader I | Trader II     |   |
| New Levels            | Journey  | Senior        |   |
| New Salary            |          |               |   |

| New Levels          | Journey    | Senior |  |  |
|---------------------|------------|--------|--|--|
| New Salary<br>Group | B16        | B19    |  |  |
| Cost                | \$ -       | \$ -   |  |  |
|                     | Total Cost | \$-    |  |  |