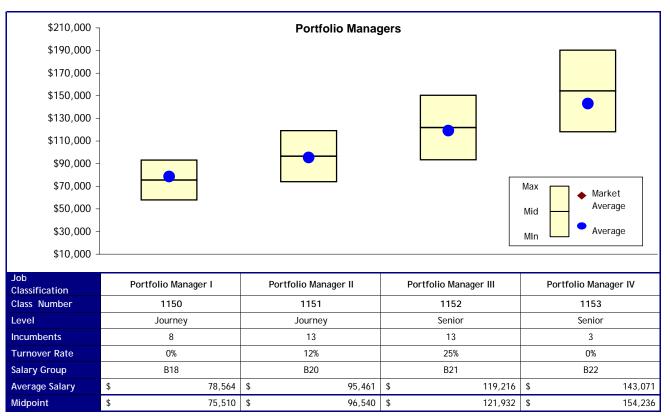

# **Proposed Changes**

### Option 1

| Job<br>Classification | Portfolio Manager I | Portfolio Manager II | Portfolio Manager III | Portfolio Manager IV |
|-----------------------|---------------------|----------------------|-----------------------|----------------------|
| New Levels            | Journey             | Journey              | Senior                | Senior               |
| New Salary<br>Group   | B18                 | B20                  | B21                   | B22                  |
| Cost                  | \$ -                | \$ -                 | \$ -                  | \$ -                 |
|                       |                     |                      | Total Cost            | \$-                  |

#### Option 2

| Job<br>Classification | Portfolio Manager I | Portfolio Manager II | Portfolio Manager III | Portfolio Manager IV |
|-----------------------|---------------------|----------------------|-----------------------|----------------------|
| New Levels            | Journey             | Journey              | Senior                | Senior               |
| New Salary<br>Group   | B18                 | B20                  | B21                   | B22                  |
| Cost                  | \$ -                | \$ -                 | \$ -                  | \$ -                 |
|                       |                     |                      | Total Cost            | \$-                  |

| Job<br>Classification | Portfolio Manager I | Portfolio Manager II | Portfolio Manager III | Portfolio Manager IV |
|-----------------------|---------------------|----------------------|-----------------------|----------------------|
| New Levels            | Journey             | Journey              | Senior                | Senior               |
| New Salary<br>Group   | B18                 | B20                  | B21                   | B22                  |
| Cost                  | \$ -                | \$ -                 | \$ -                  | \$ -                 |
|                       |                     | ·                    | Total Cost            | \$-                  |