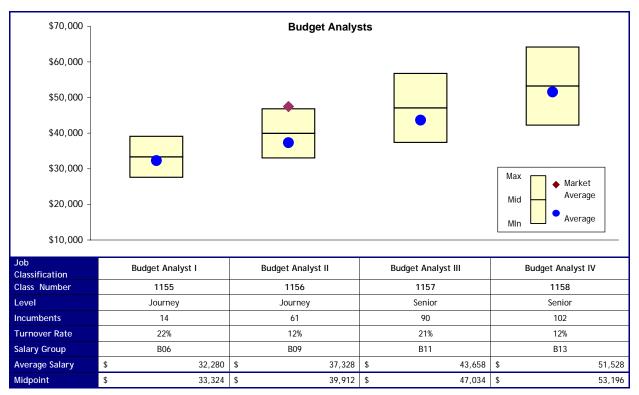

#### Option 1

| Job<br>Classification | Budget Analyst I | Budget Analyst II | Budget Analyst III | Budget Analyst IV |
|-----------------------|------------------|-------------------|--------------------|-------------------|
| New Levels            | Journey          | Journey           | Senior             | Senior            |
| New Salary<br>Group   | B06              | B09               | B11                | B13               |
| Cost                  | \$ -             | \$ -              | \$ -               | \$ -              |
|                       |                  |                   | Total Cost         | \$-               |

#### Option 2

| Job<br>Classification | E  | Budget Analyst I | Budget Analyst II | Budget Analyst III | Budget Analys | t IV   |
|-----------------------|----|------------------|-------------------|--------------------|---------------|--------|
| New Levels            |    | Journey          | Journey           | Senior             | Senior        |        |
| New Salary<br>Group   |    | B08              | B10               | B12                | B14           |        |
| Cost                  | \$ | 12,699           | \$ 24,816         | \$<br>20,844       | \$            | 21,230 |
|                       |    |                  |                   | Total Cost         | \$            | 79,589 |

| Job<br>Classification | Budget Analyst I |         | Budget Analyst II | Budget Analyst III | Budget Analyst IV |
|-----------------------|------------------|---------|-------------------|--------------------|-------------------|
| New Levels            |                  | Journey | Journey           | Senior             | Senior            |
| New Salary<br>Group   |                  | B08     | B10               | B12                | B14               |
| Cost                  | \$               | 12,699  | \$ 24,816         | \$ 20,844          | \$ 21,230         |
|                       |                  |         |                   | Total Cost         | \$ 79,589         |