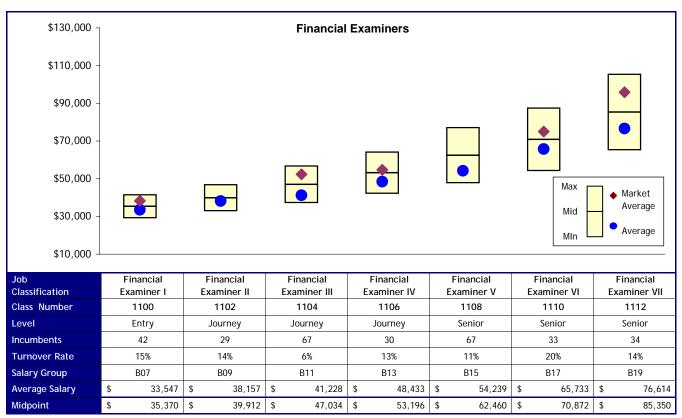

# **Proposed Changes**

#### Option 1

| Job            | Financial  | Financial   | Financial    | Financial   | Financial  | Financial   | Financial    |
|----------------|------------|-------------|--------------|-------------|------------|-------------|--------------|
| Classification | Examiner I | Examiner II | Examiner III | Examiner IV | Examiner V | Examiner VI | Examiner VII |
| New Levels     | Entry      | Journey     | Journey      | Journey     | Senior     | Senior      | Senior       |
| New Salary     | B07        | B09         | B11          | B13         | B15        | B17         | B19          |
| Group          |            |             |              | •           | •          | •           |              |
| Cost           | \$ -       | \$ -        | \$ -         | \$ -        | \$ -       | \$ -        | \$ -         |
|                |            |             |              |             |            | Total Cost  | \$-          |

### Option 2

| Job                 | Financial  | Financial   | Financial    | Financial   | Financial  | Financial   | Financial    |
|---------------------|------------|-------------|--------------|-------------|------------|-------------|--------------|
| Classification      | Examiner I | Examiner II | Examiner III | Examiner IV | Examiner V | Examiner VI | Examiner VII |
| New Levels          | Entry      | Journey     | Journey      | Journey     | Senior     | Senior      | Senior       |
| New Salary<br>Group | B07        | B09         | B11          | B13         | B15        | B17         | B19          |
| Cost                | \$ -       | \$ -        | \$ -         | \$ -        | \$ -       | \$ -        | \$ -         |
|                     |            |             |              |             |            | Total Cost  | \$-          |

| Job                 | Delet | e, move to | Financial  | Financial   | Financial    | Financial   | Financial  | Financial   |
|---------------------|-------|------------|------------|-------------|--------------|-------------|------------|-------------|
| Classification      |       | B09        | Examiner I | Examiner II | Examiner III | Examiner IV | Examiner V | Examiner VI |
| New Levels          |       |            | Entry      | Journey     | Journey      | Senior      | Senior     | Senior      |
| New Salary<br>Group |       | B09        | B09        | B11         | B13          | B15         | B17        | B19         |
| Cost                | \$    | 31,927     | \$ -       | \$ -        | \$ -         | \$ -        | \$ -       | \$ -        |
|                     |       |            |            |             |              | ·           | Total Cost | \$ 31,927   |