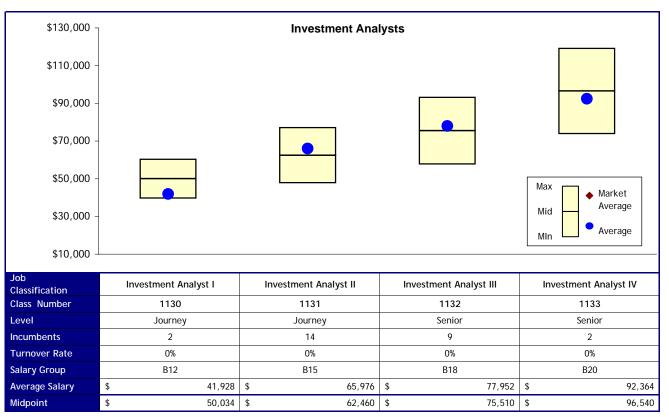

# **Proposed Changes**

### Option 1

| Job<br>Classification | Investment Analyst I | Investment Analyst II | Investment Analyst III | Investment Analyst IV |
|-----------------------|----------------------|-----------------------|------------------------|-----------------------|
| New Levels            | Journey              | Journey               | Senior                 | Senior                |
| New Salary<br>Group   | B12                  | B15                   | B18                    | B20                   |
| Cost                  | \$ -                 | \$ -                  | \$ -                   | \$ -                  |
|                       |                      |                       | Total Cost             | \$ -                  |

### Option 2

| Job<br>Classification | Delete | , move to B16 | Investment Analyst I | Investme | nt Analyst II | Inve | stment Analy | st III |
|-----------------------|--------|---------------|----------------------|----------|---------------|------|--------------|--------|
| New Levels            |        |               | Journey              | Se       | enior         |      | Senior       |        |
| New Salary<br>Group   |        | B16           | B16                  |          | 318           | B20  |              |        |
| Cost                  | \$     | 18,048        | \$                   | - \$     | -             | \$   |              | -      |
|                       |        |               |                      |          | Total Cos     | t \$ |              | 18,048 |

| Job<br>Classification | Dele | te, move to B16 | Investment Analyst I | Investment Analyst II |        | Investment Analyst III |
|-----------------------|------|-----------------|----------------------|-----------------------|--------|------------------------|
| New Levels            |      |                 | Journey              | Senior                |        | Senior                 |
| New Salary<br>Group   |      | B16             | B16                  | B18                   |        | B20                    |
| Cost                  | \$   | 18,048          | \$ -                 | \$                    | - \$   | -                      |
|                       |      |                 |                      | Total Co              | ost \$ | 18,048                 |