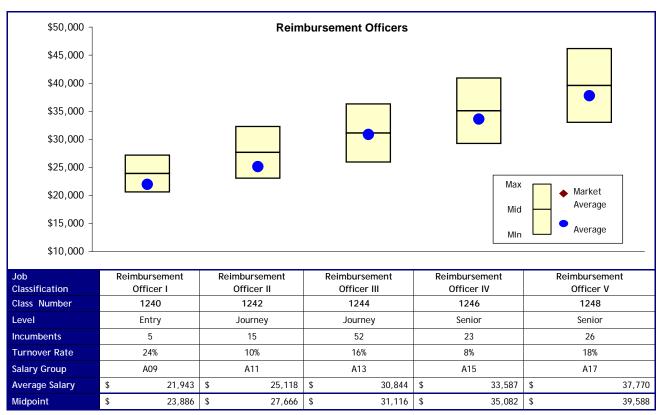

# **Proposed Changes**

#### Option 1

| Job            | Reimbursement | Reimbursement Reimbursement Re |             | Reimbursement | Reimbursement |
|----------------|---------------|--------------------------------|-------------|---------------|---------------|
| Classification | Officer I     | Officer II                     | Officer III | Officer IV    | Officer V     |
| New Levels     | Entry         | Journey                        | Journey     | Senior        | Senior        |
| New Salary     | A09           | A11                            | A13         | A15           | A17           |
| Group          | A0 7          |                                | AIS         | AIS           |               |
| Cost           | \$ -          | \$ -                           | \$ -        | \$-           | \$ -          |
|                |               |                                |             | Total Cost    | \$-           |

#### Option 2

| Job<br>Classification | Delete, move to A11 | Reimbursement Reimbursement<br>Officer I Officer II |         | Reimbursement<br>Officer III | Reimbursement<br>Officer IV |
|-----------------------|---------------------|-----------------------------------------------------|---------|------------------------------|-----------------------------|
| New Levels            | Entry               |                                                     | Journey | Senior                       | Senior                      |
| New Salary<br>Group   | A11                 | A11                                                 | A13     | A15                          | A17                         |
| Cost                  | \$ 7,44             | ) \$ -                                              | \$ -    | \$-                          | \$ -                        |
|                       |                     |                                                     |         | Total Cost                   | \$ 7,440                    |

| Job            | Delete m                              | nove to A11 | Reimbursement | Reimbursement | Reimbursement | Reimbursemer | nt    |
|----------------|---------------------------------------|-------------|---------------|---------------|---------------|--------------|-------|
| Classification | Delete, II                            | love to ATT | Officer I     | Officer II    | Officer III   | Officer IV   |       |
| New Levels     |                                       | Entry       |               | Journey       | Senior        | Senior       |       |
| New Salary     | ^                                     | .11         | A11           | A13           | A15           | A17          |       |
| Group          | , , , , , , , , , , , , , , , , , , , |             | AII           |               |               | All          |       |
| Cost           | \$                                    | 7,440       | \$ -          | \$ -          | \$-           | \$           | -     |
|                |                                       |             |               |               | Total Cost    | \$           | 7,440 |