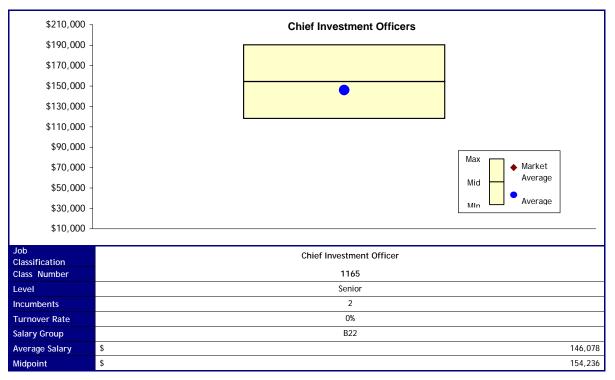

#### Option 1 Job Classification Chief Investment Officer New Levels Senior New Salary B22 Group Cost Total Cost \$ Option 2 Job Classification Chief Investment Officer New Levels Senior New Salary B22 Group Cost Total Cost \$ Option 3 Job Classification Chief Investment Officer New Levels Senior New Salary B22 Group Cost Total Cost \$