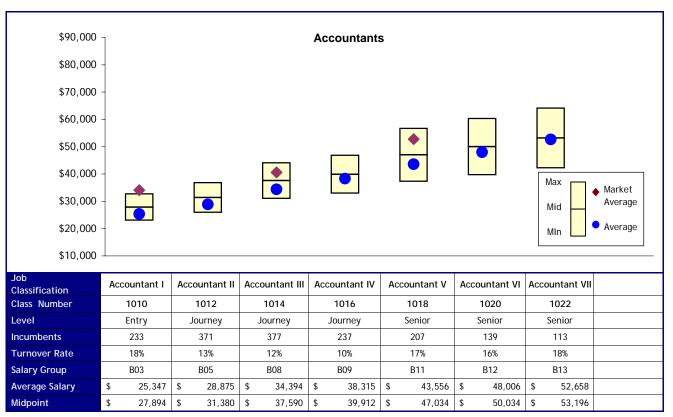

## **Proposed Changes**

#### Option 1

| Job<br>Classification | Delete, move to<br>Accounting<br>Technician<br>series | Accountant I | Accountant II | Accountant III | Accountant IV | Accountant V | Accountant VI | Accountant VII |
|-----------------------|-------------------------------------------------------|--------------|---------------|----------------|---------------|--------------|---------------|----------------|
| New Levels            |                                                       | Entry        | Journey       | Journey        | Journey       | Senior       | Senior        | Senior         |
| New Salary<br>Group   | A11                                                   | B06          | B08           | B09            | B11           | B12          | B13           | B15            |
| Cost                  | \$ -                                                  | \$ 105,764   | \$-           | \$-            | \$-           | \$-          | \$-           | \$-            |
|                       |                                                       |              |               |                |               |              | Total Cost    | \$ 105,764     |

### Option 2

| Job<br>Classification | Delete, move to<br>Accounting<br>Technician<br>series | Accountant I | Delete, move<br>to B09 | Accountant II | Accountant III | Delete, move to<br>B13 | Accountant IV | Accountant V |
|-----------------------|-------------------------------------------------------|--------------|------------------------|---------------|----------------|------------------------|---------------|--------------|
| New Levels            |                                                       | Entry        |                        | Journey       | Journey        |                        | Senior        | Senior       |
| New Salary<br>Group   | A11                                                   | B07          | B09                    | B09           | B11            | B13                    | B13           | B15          |
| Cost                  | \$ -                                                  | \$ 448,876   | \$ 163,288             | \$ -          | \$ -           | \$ 20,440              | \$ -          | \$-          |
|                       |                                                       |              |                        |               |                |                        | Total Cost    | \$ 632,604   |

| Job<br>Classification | Delete, move to<br>Accounting<br>Technician<br>series | Accountant I | Delete, move<br>to B09 | Accountant II | Accountant III | Delete, move to<br>B13 | Accountant IV | Accountant V |
|-----------------------|-------------------------------------------------------|--------------|------------------------|---------------|----------------|------------------------|---------------|--------------|
| New Levels            |                                                       | Entry        |                        | Journey       | Journey        |                        | Senior        | Senior       |
| New Salary<br>Group   | A11                                                   | B07          | B09                    | B09           | B11            | B13                    | B13           | B15          |
| Cost                  | \$-                                                   | \$ 448,876   | \$ 163,288             | \$-           | \$-            | \$ 20,440              | \$ -          | \$ -         |
|                       |                                                       |              |                        |               |                |                        | Total Cost    | \$ 632,604   |