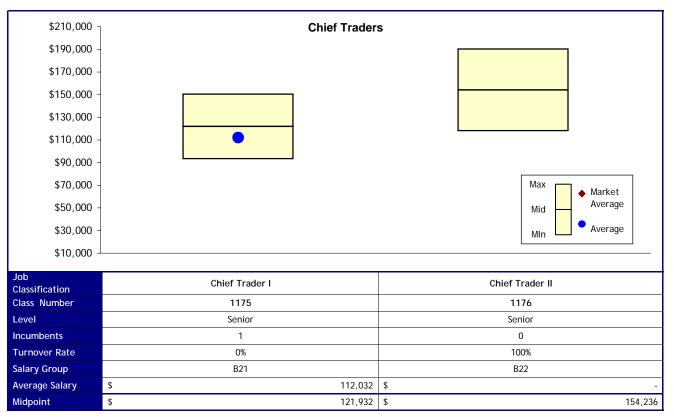

# **Proposed Changes**

| Chief Trader I | Chief Trader II                                                                                                         |
|----------------|-------------------------------------------------------------------------------------------------------------------------|
| Conjor         | Senior                                                                                                                  |
| Senior         |                                                                                                                         |
| B21            | B22                                                                                                                     |
| \$             | - \$                                                                                                                    |
| То             | tal Cost \$                                                                                                             |
|                |                                                                                                                         |
| Chief Trader I | Chief Trader II                                                                                                         |
| Senior         | Senior                                                                                                                  |
| B21            | B22                                                                                                                     |
| \$             | - \$                                                                                                                    |
| То             | tal Cost \$                                                                                                             |
|                |                                                                                                                         |
| Chief Trader I | Chief Trader II                                                                                                         |
| Senior         | Senior                                                                                                                  |
| B21            | B22                                                                                                                     |
| \$             | - \$                                                                                                                    |
| То             | tal Cost \$                                                                                                             |
|                | Senior<br>B21<br>\$<br>Chief Trader I<br>Senior<br>B21<br>\$<br>Chief Trader I<br>To<br>Chief Trader I<br>Senior<br>B21 |