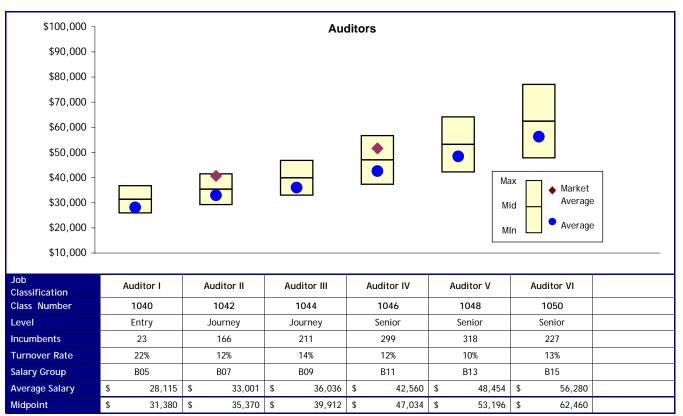

# **Proposed Changes**

### Option 1

| Job<br>Classification | Delete, move to<br>B07 | Auditor I | Auditor II | Auditor III | Auditor IV | Auditor V  | Auditor VI |
|-----------------------|------------------------|-----------|------------|-------------|------------|------------|------------|
| New Levels            |                        | Entry     | Journey    | Journey     | Senior     | Senior     | Senior     |
| New Salary<br>Group   | B07                    | B07       | B09        | B11         | B13        | B15        | B17        |
| Cost                  | \$ 33,780              | \$ -      | \$-        | \$ -        | \$ -       | \$-        | \$-        |
|                       |                        |           |            |             |            | Total Cost | \$ 33,780  |

### Option 2

| Job<br>Classification | Dele | te, move to<br>B07 | Auditor I     | Auditor II | Auditor III | Auditor IV | Auditor V  | Auditor VI |
|-----------------------|------|--------------------|---------------|------------|-------------|------------|------------|------------|
| New Levels            |      |                    | Entry Journey |            | Journey     | Senior     | Senior     | Senior     |
| New Salary<br>Group   |      | B07                | B07           | B09        | B11         | B13        | B15        | B17        |
| Cost                  | \$   | 33,780             | \$-           | \$ -       | \$ -        | \$ -       | \$-        | \$-        |
|                       |      |                    |               |            |             |            | Total Cost | \$ 33,780  |

| Job<br>Classification | Del | ete, move to<br>B08 | Auditor I     | Auditor II | Auditor III    | Auditor IV | Auditor V  | Auditor VI |
|-----------------------|-----|---------------------|---------------|------------|----------------|------------|------------|------------|
| New Levels            |     |                     | Entry Journey |            | Journey Senior |            | Senior     | Senior     |
| New Salary<br>Group   |     | B08                 | B08 B10       |            | B12            | B14        | B16        | B18        |
| Cost                  | \$  | 69,314              | \$ 53,832     | \$ 99,989  | \$ 96,992      | \$ 94,191  | \$ 23,525  | \$-        |
|                       |     |                     |               |            |                |            | Total Cost | \$ 437,843 |