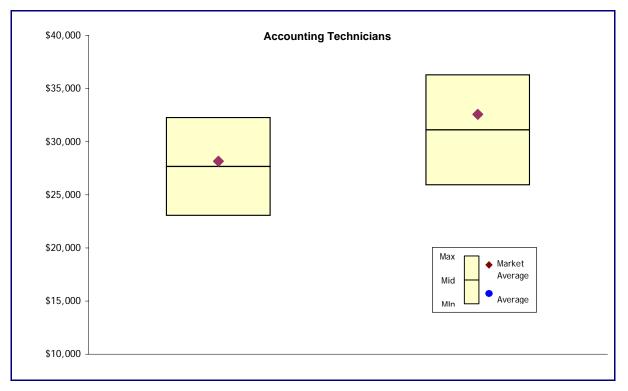

# Proposed Job Classification

# **Proposed Class Series**

| Job                   | Accounting Technician I | Accounting Technician II |  |  |  |  |
|-----------------------|-------------------------|--------------------------|--|--|--|--|
| Classification        |                         |                          |  |  |  |  |
| New Levels            | Journey                 | Senior                   |  |  |  |  |
| New Salary<br>Group   | A11                     | A13                      |  |  |  |  |
| Cost                  | \$                      | \$                       |  |  |  |  |
|                       | Total                   | Cost \$ -                |  |  |  |  |
| Option 2              |                         |                          |  |  |  |  |
| Job<br>Classification | Accounting Technician I | Accounting Technician II |  |  |  |  |
| New Levels            | Journey                 | Senior                   |  |  |  |  |
| New Salary<br>Group   | A11                     | A13                      |  |  |  |  |
| Cost                  | \$                      | \$                       |  |  |  |  |
|                       | Total                   | Cost \$                  |  |  |  |  |
| Option 3              |                         |                          |  |  |  |  |
| Job<br>Classification | Accounting Technician I | Accounting Technician II |  |  |  |  |
| New Levels            | Journey                 | Senior                   |  |  |  |  |
| New Salary<br>Group   | A11                     | A13                      |  |  |  |  |
| Cost                  | \$                      | - \$                     |  |  |  |  |
|                       | Total                   | Cost \$                  |  |  |  |  |