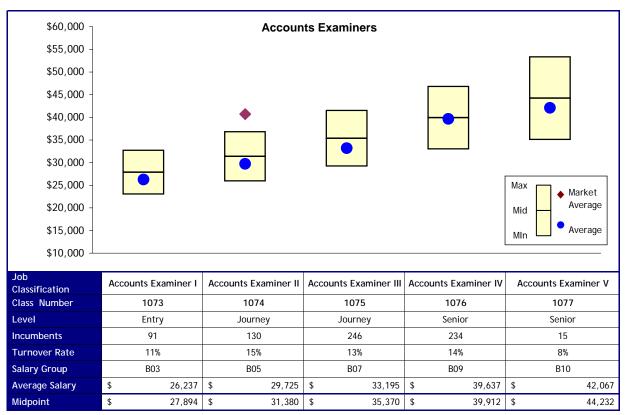

# **Proposed Changes**

#### Option 1

| Job<br>Classification | Αссоι | unts Examiner I | Acco | unts Examiner II | Ассо | ounts Examiner III | Account | ts Examiner IV | Accounts Examiner V |     | ier V |
|-----------------------|-------|-----------------|------|------------------|------|--------------------|---------|----------------|---------------------|-----|-------|
| New Levels            |       | Entry           |      | Journey          |      | Journey            |         | Senior         | Senior              |     |       |
| New Salary<br>Group   |       | B04             | B06  |                  |      | B08                |         | B10            |                     | B12 |       |
| Cost                  | \$    | 11,280          | \$   | 13,332           | \$   | 43,356             | \$      | 45,312         | \$                  |     | 8,100 |
|                       |       |                 |      |                  |      |                    |         | Total Cost     | \$                  | 12  | 1,380 |

#### Option 2

| Job<br>Classification | Αссοι | unts Examiner I | Acco | unts Examiner II | Acco | unts Examiner III | Accou | nts Examiner IV | Acc    | ounts Examin    | er V  |
|-----------------------|-------|-----------------|------|------------------|------|-------------------|-------|-----------------|--------|-----------------|-------|
| New Levels            |       | Entry           |      | Journey          |      | Journey           |       | Senior          | Senior |                 |       |
| New Salary<br>Group   |       | B04             | B06  |                  |      | B08               | B10   |                 |        | B12             |       |
| Cost                  | \$    | 11,280          | \$   | 13,332           | \$   | 43,356            | \$    | 45,312          | \$     |                 | 8,100 |
|                       |       |                 |      |                  |      |                   |       | Total Cost      | \$     | 12 <sup>.</sup> | 1,380 |

| Job<br>Classification | Ассон | unts Examiner I | Accounts E | xaminer II | Acco    | unts Examiner III | Account | s Examiner IV | Accounts Examiner \ |         |
|-----------------------|-------|-----------------|------------|------------|---------|-------------------|---------|---------------|---------------------|---------|
| New Levels            |       | Entry           | Journey    |            | Journey |                   | Senior  |               | Senior              |         |
| New Salary<br>Group   |       | B05             | B07        |            |         | B09               |         | B11           |                     | B13     |
| Cost                  | \$    | 67,548          | \$         | 84,276     | \$      | 238,920           | \$      | 172,307       | \$                  | 20,808  |
|                       |       |                 |            |            |         |                   |         | Total Cost    | \$                  | 583,859 |