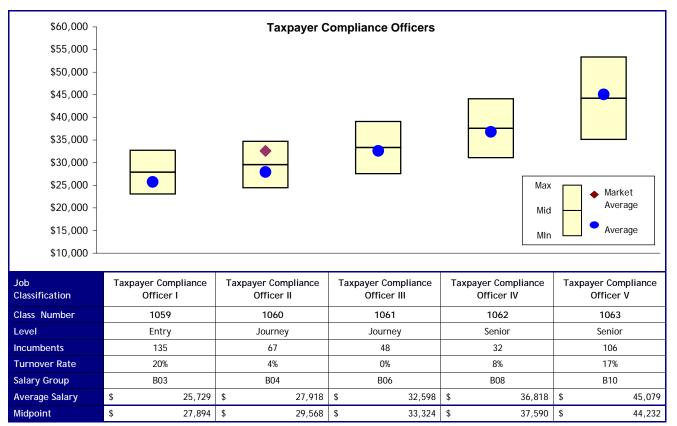

## **Proposed Changes**

#### Option 1

| Job                 | Taxpayer Compliance |
|---------------------|---------------------|---------------------|---------------------|---------------------|---------------------|
| Classification      | Officer I           | Officer II          | Officer III         | Officer IV          | Officer V           |
| New Levels          | Entry               | Journey             | Journey             | Senior              | Senior              |
| New Salary<br>Group | B03                 | B04                 | B06                 | B08                 | B10                 |
| Cost                | \$-                 | \$ -                | \$ -                | \$ -                | \$-                 |
|                     |                     |                     |                     | Total Cost          | \$-                 |

### Option 2

| Job<br>Classification | Тахра | yer Compliance<br>Officer I | Taxpayer Com<br>Officer | •      | Тах | payer Compliance<br>Officer III | 5     | Taxpayer Compliance<br>Officer IV | Та | xpayer Compliance<br>Officer V |
|-----------------------|-------|-----------------------------|-------------------------|--------|-----|---------------------------------|-------|-----------------------------------|----|--------------------------------|
| New Levels            |       | Entry                       | Journey                 | /      |     | Journey                         |       | Senior                            |    | Senior                         |
| New Salary<br>Group   |       | B04                         | B06                     |        |     | B08                             |       | B10                               |    | B12                            |
| Cost                  | \$    | 27,720                      | \$                      | 41,892 | \$  | 6,98                            | 34 \$ | \$ 9,838                          | \$ | 1,884                          |
|                       |       |                             |                         |        |     |                                 |       | Total Cost                        | \$ | 88,318                         |

| Job<br>Classification | Taxpayer Compliance<br>Officer I |        | Taxpayer Compliance<br>Officer II |         | Taxpayer Compliance<br>Officer III |         | Т  | Taxpayer Compliance<br>Officer IV |    | Taxpayer Compliance<br>Officer V |        |
|-----------------------|----------------------------------|--------|-----------------------------------|---------|------------------------------------|---------|----|-----------------------------------|----|----------------------------------|--------|
| New Levels            |                                  | Entry  |                                   | Journey |                                    | Journey |    | Senior                            |    | Senior                           |        |
| New Salary<br>Group   |                                  | B04    |                                   | B06     |                                    | B08     |    | B10                               |    | B12                              |        |
| Cost                  | \$                               | 27,720 | \$                                | 41,892  | \$                                 | 6,984   | \$ | 9,838                             | \$ |                                  | 1,884  |
|                       |                                  |        |                                   |         |                                    |         |    | Total Cost                        | \$ |                                  | 88,318 |